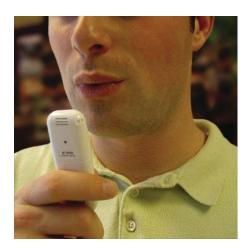

The AlcAlert BT5500 is a reliable safety device that measures Blood Alcohol Concentration (BAC). Simply exhale into the unit and within seconds the LCD displays a precise measurement of your BAC.

The AlcAlert BT5500 is a very compact and effective screening device that responsible drinkers can't afford being without. Don't guess, verify if you or someone else is in a safe mental condition to drive or operate machinery.