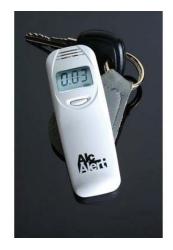

## **Features**

- No Mouthpieces Needed!
- Highly Accurate Gas Sensor
- Easy to Read Back Lit LCD Display
- Simple & Quick to Use
- Audible Alerts
- Error Warnings
- Velveteen Carrying Pouch

| Technical Specifications |                             |
|--------------------------|-----------------------------|
| Sensor:                  | Semiconductor Gas Sensor    |
| Display:                 | Backlit LCD                 |
| Accuracy:                | +/- 20% (at .08%BAC)        |
| Resolution:              | %BAC in 0.01 increments     |
| Range:                   | 0.00 ~ 0.12 BAC             |
| Battery Type:            | 2 "AAA" Alkaline (included) |
| Battery Life:            | over 300 Tests              |
| Size:                    | 3.5" x 1.25" x 0.5"         |
| Weight:                  | 1.6 ounces                  |
| Color:                   | Ivory White                 |